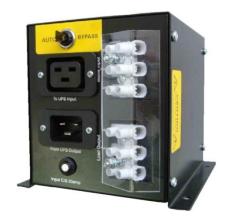

## Manual/Automatic Transfer Switch – MATS001

## Alphapower

The MATS001 is a dependable and cost effective power transfer and bypass switch. It ensures continuous power to equipment and eliminates operation downtime. This switch can be conveniently mountable in either shelf or wall configurations.

The MATS001 switches load to mains supply in the case of UPS output fault and also permits manual bypass of the UPS to facilitate servicing. It is available in 230VAC and 110VAC and contains relay contacts for status monitoring rated at 5A.